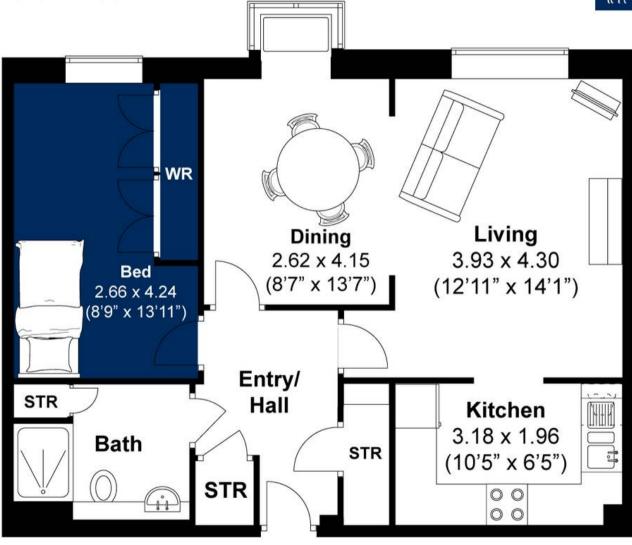

modelled lounge / dining room, bedroom and refitted shower room. The property is offered to the market with no ongoing chain.

**EPC Rating: B** 

### **Key Features**

- Close To Local Amenities And Town Centre
- Communal Lounge
- Retirement Apartment
- No Ongoing Chain
- Open Plan Lounge Dining Room

#### Location

Situated within easy walking distance of East Grinstead town centre and picturesque High Street which offers a comprehensive range of facilities including three supermarkets, restaurants, coffee houses, boutique shops and recreational facilities. East Grinstead mainline station is also within easy reach and has frequent services to London Victoria, East Croydon, Clapham Junction and London Bridge.







# Portland Road, East Grinstead

Approximately 57.89 sqm (623.1 sqft)







#### Disclaimer:

The measurements are approximate and are for illustration purposes only.

The dimensions are measured internally and in metres and feet. We do not take any responsibility for errors and/or omissions.

If you require further verification please discuss with the buyer/owner of the property.