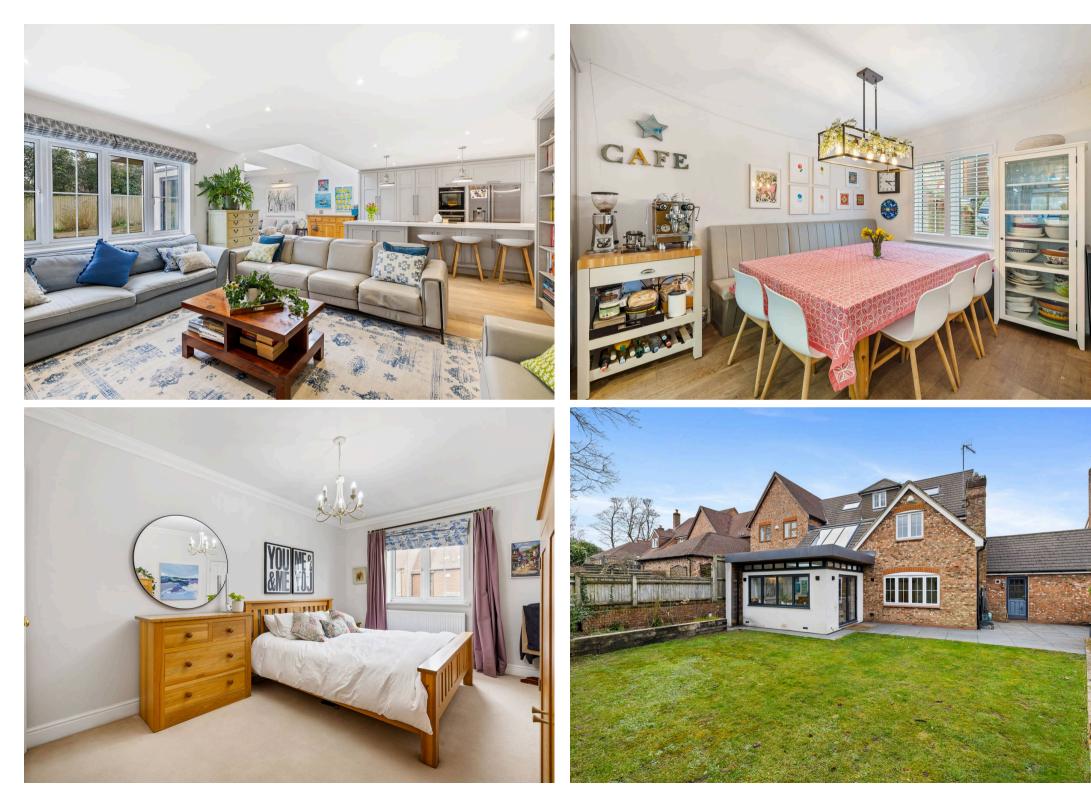

Walhatch Close, Forest Row

Guide Price £975,000

A stunning and vastly improved five bedroom family home, walking distance of Forest Row village. This immaculate home offers a wonderful open-plan kitchen/living/dining area with access to the garden, four bathrooms (two en-suite), a study, mezzanine floor and a utility room. Further benefits include off street parking, a double garage and charming gardens and sun terrace. Internal inspection highly recommended.

- Stunning Family Home
- Five Bedrooms
- Four Bathrooms
- Beautiful Open-Plan Living Space
- Utility Room And Study
- Double Garage And Driveway Parking
- Pretty Garden & Terrace
- Popular Village Location