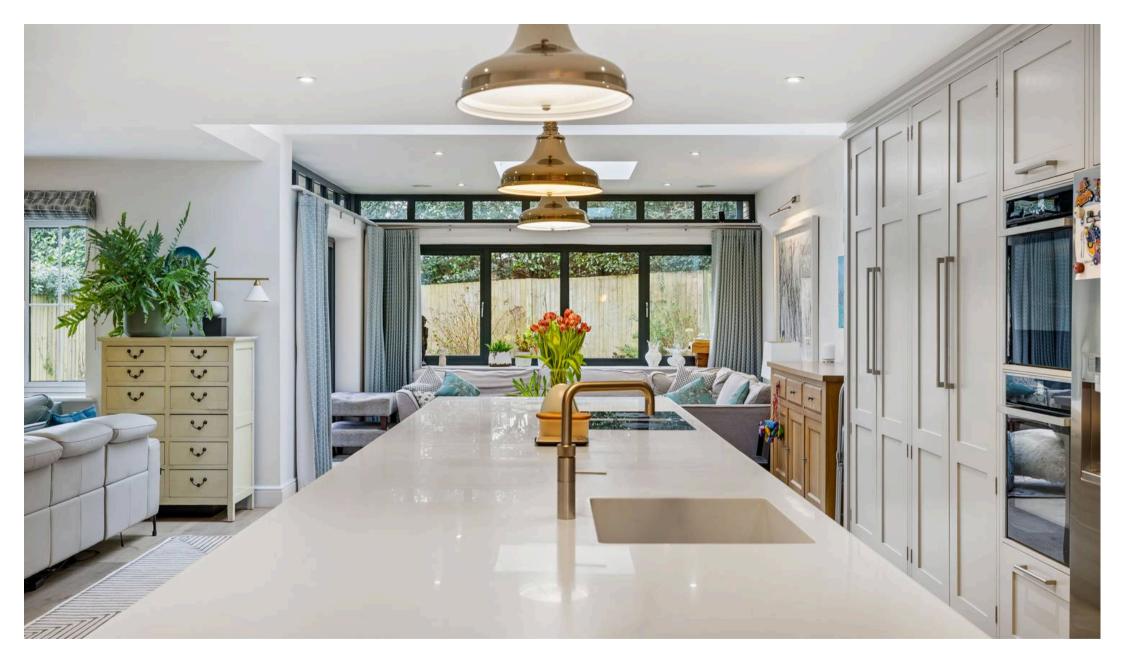

Walhatch Close, Forest Row

Guide Price £975,000

A stunning and vastly improved five bedroom family home, walking distance of Forest Row village. This immaculate home offers a wonderful open-plan kitchen/living/dining area with access to the garden, four bathrooms (two en-suite), a study, mezzanine floor and a utility room. Further benefits include off street parking, a double garage and charming gardens and sun terrace. Internal inspection highly recommended.

- Stunning Family Home
- Five Bedrooms
- Four Bathrooms
- Beautiful Open-Plan Living Space
- Utility Room And Study
- Double Garage And Driveway Parking
- Pretty Garden & Terrace
- Popular Village Location