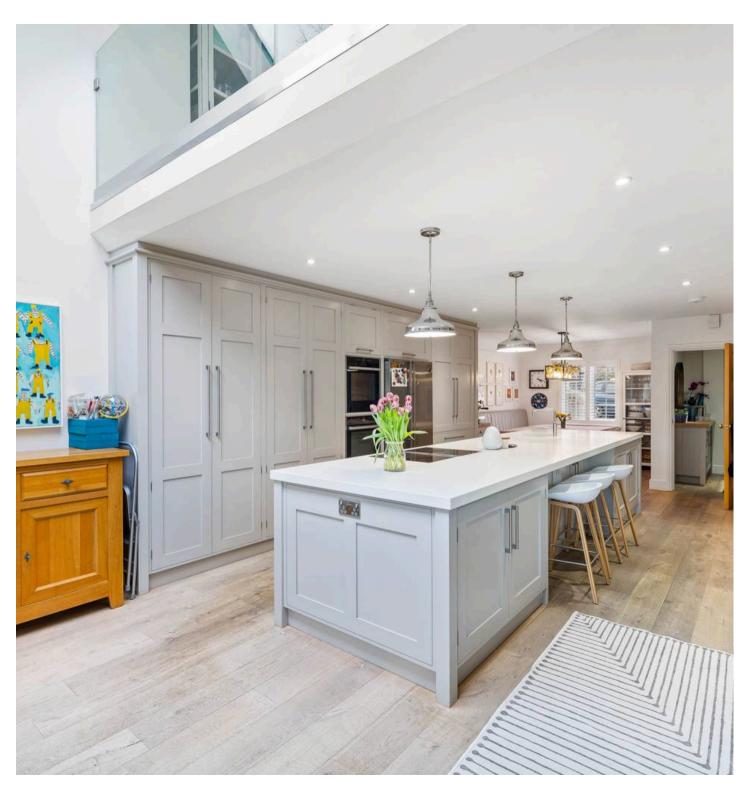

Walhatch Close, Forest Row

Guide Price £975,000

A stunning and vastly improved five bedroom family home, walking distance of Forest Row village. This immaculate home offers a wonderful open-plan kitchen/living/dining area with access to the garden, four bathrooms (two en-suite), a study, mezzanine floor and a utility room. Further benefits include off street parking, a double garage and charming gardens and sun terrace. Internal inspection highly recommended.

- Stunning Family Home
- Five Bedrooms
- Four Bathrooms
- Beautiful Open-Plan Living Space
- Utility Room And Study
- Double Garage And Driveway Parking
- Pretty Garden & Terrace
- Popular Village Location