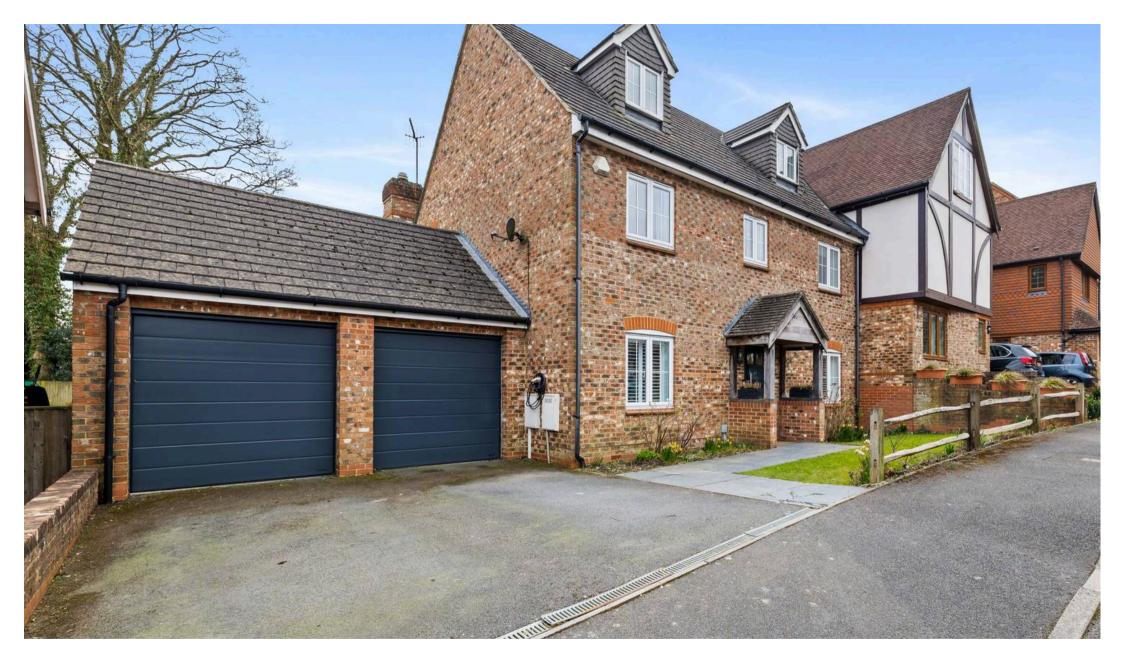

Walhatch Close, Forest Row

Guide Price £975,000

A stunning and vastly improved five bedroom family home, walking distance of Forest Row village. This immaculate home offers a wonderful open-plan kitchen/living/dining area with access to the garden, four bathrooms (two en-suite), a study, mezzanine floor and a utility room. Further benefits include off street parking, a double garage and charming gardens and sun terrace. Internal inspection highly recommended.

- Stunning Family Home
- Five Bedrooms
- Four Bathrooms
- Beautiful Open-Plan Living Space
- Utility Room And Study
- Double Garage And Driveway Parking
- Pretty Garden & Terrace
- Popular Village Location