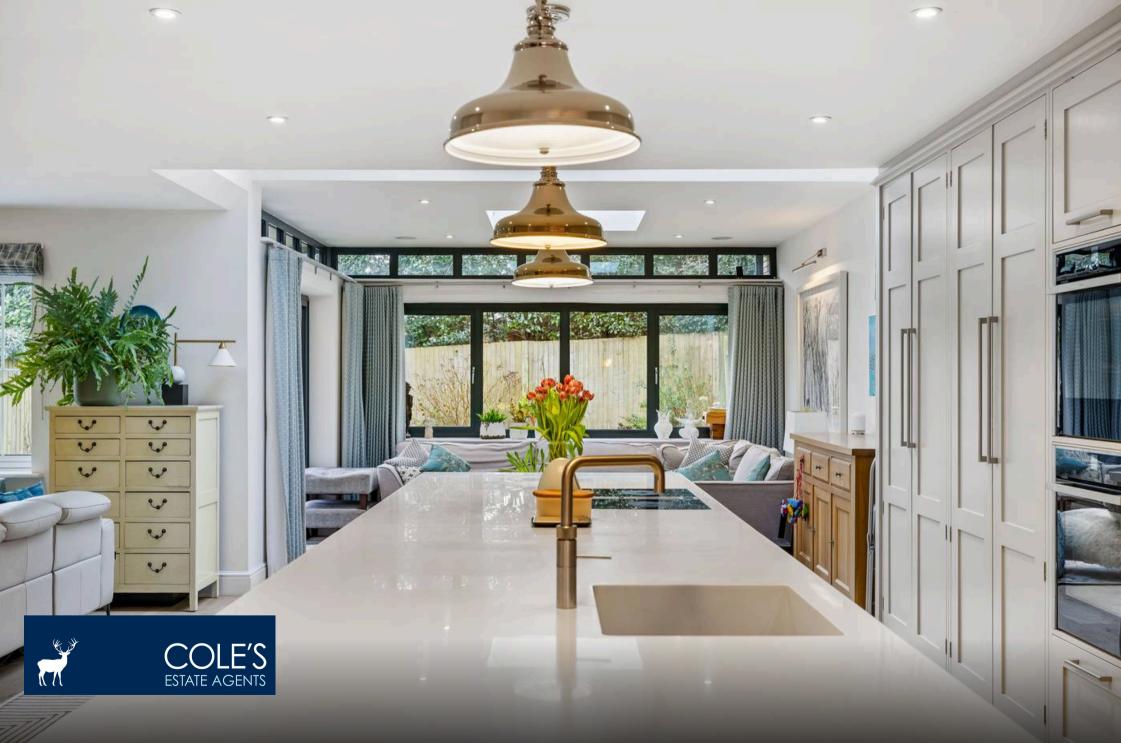

Walhatch Close, Forest Row

Guide Price £975,000

A stunning and vastly improved five bedroom family home, walking distance of Forest Row village. This immaculate home offers a wonderful open-plan kitchen/living/dining area with access to the garden, four bathrooms (two en-suite), a study, mezzanine floor and a utility room. Further benefits include off street parking, a double garage and charming gardens and sun terrace. Internal inspection highly recommended.

- Stunning Family Home
- Five Bedrooms
- Four Bathrooms
- Beautiful Open-Plan Living Space
- Utility Room And Study
- Double Garage And Driveway Parking
- Pretty Garden & Terrace
- Popular Village Location