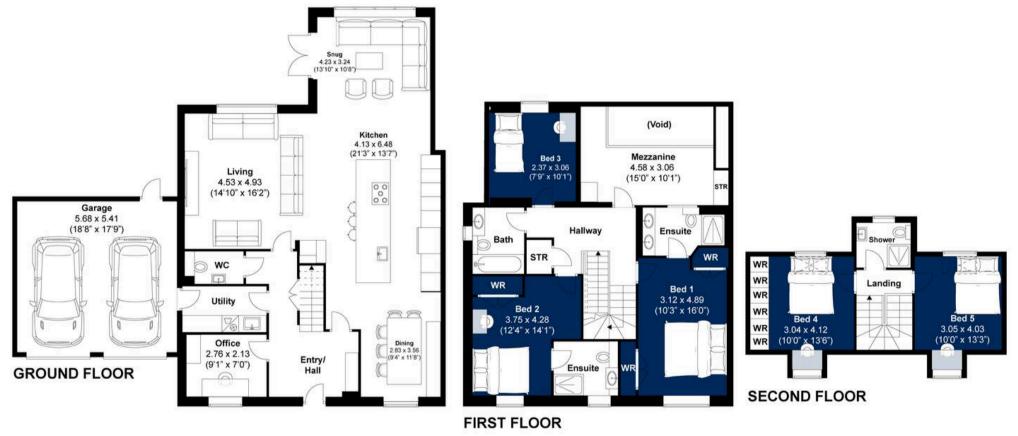

and charming gardens and sun terrace. Internal inspection highly recommended.

- Stunning Family Home
- Five Bedrooms
- Four Bathrooms
- Beautiful Open-Plan Living Space
- Utility Room And Study
- Double Garage And Driveway Parking
- Pretty Garden & Terrace
- Popular Village Location

Located in highly sought after Forest Row, on the outskirts of the Ashdown Forest. Forest Row High Street is within walking distance, offering a wide range of independent shops, restaurants and public houses that cater for every day needs. East Grinstead is approx. 4 miles distance and offers a further comprehensive range of shopping and supermarkets (Waitrose), as well as a mainline station with frequent services to central London.



## Walhatch Close, Forest Row

Approximately 259.89 sqm (2797.36 sqft)











## Cole's Estate Agents

56 High Street, East Grinstead - RH19 3DE

01342 324616 • sales@colesestateagents.com • www.colesestateagents.com/





## Cole's Estate Agents

56 High Street, East Grinstead - RH19 3DE

01342 324616 • sales@colesestateagents.com • www.colesestateagents.com/